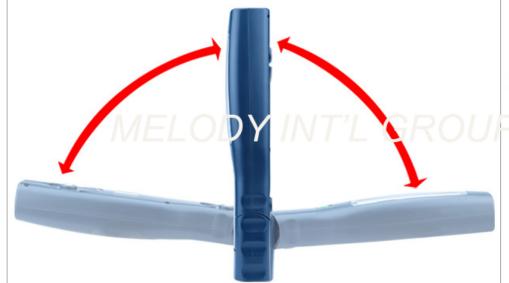

Handle can fold 180°

LTD

2pcs 360° rotatable hook

Back and bottom Strong magnet

Lamp cover have snti corosion protetion process, oil stain protection, can use chemical oil for cleaning.

Optical principle,lamp cover spotlight design, better visual effect, protect your eyes

# 180 degree rotation