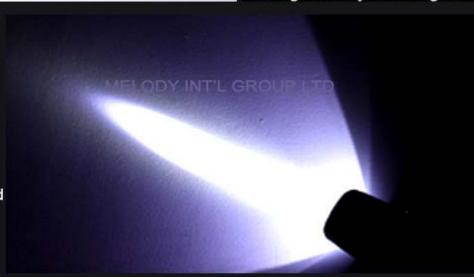

LED Front 3W COB 300LM and top Spot 1W LED 90LM (100 Meters)

Light Size: 295\*57\*50mm Color Temp: 6000-6500K

Battery: 2pcs Li-ion 18650 battery,3.7V/4000mA ,Exclusive dual battery design,Avoid frequent charging

OJONE

2835 SMD
Good heat dissipation
high brightness
Low power consumption
high efficiency
Low light decay and long life

02<sub>Two</sub>

powerful Flashlight,
Distance can reach 150 meters.
Convenient for long distances and
Small gap corner illumination