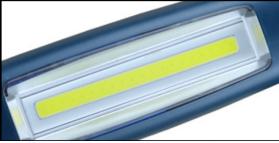

LED Front 3W COB 300LM and top Spot 1W LED 90LM (100 Meters)

Light Size: 295\*57\*50mm Color Temp: 6000-6500K

Battery: 2pcs Li-ion 18650 battery,3.7V/4000mA ,Exclusive dual battery design,Avoid frequent charging

OJONE

2835 SMD
Good heat dissipation
high brightness
Low power consumption
high efficiency
Low light decay and long life

02<sub>Two</sub>

powerful Flashlight,
Distance can reach 150 meters.
Convenient for long distances and
Small gap corner illumination