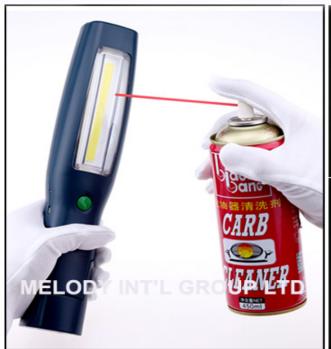

Handle can fold 180°

LTD

2pcs 360° rotatable hook

Back and bottom Strong magnet

Lamp cover have snti corosion protetion process, oil stain protection, can use chemical oil for cleaning.

Optical principle,lamp cover spotlight design, better visual effect, protect your eyes

Lamp cover have snti corosion protetion process, oil stain protection, can use chemical oil for cleaning.

Inversion intergrated COB LED, High brightness, cooling well.

Constant current and voltage controll, can procect LED and battery