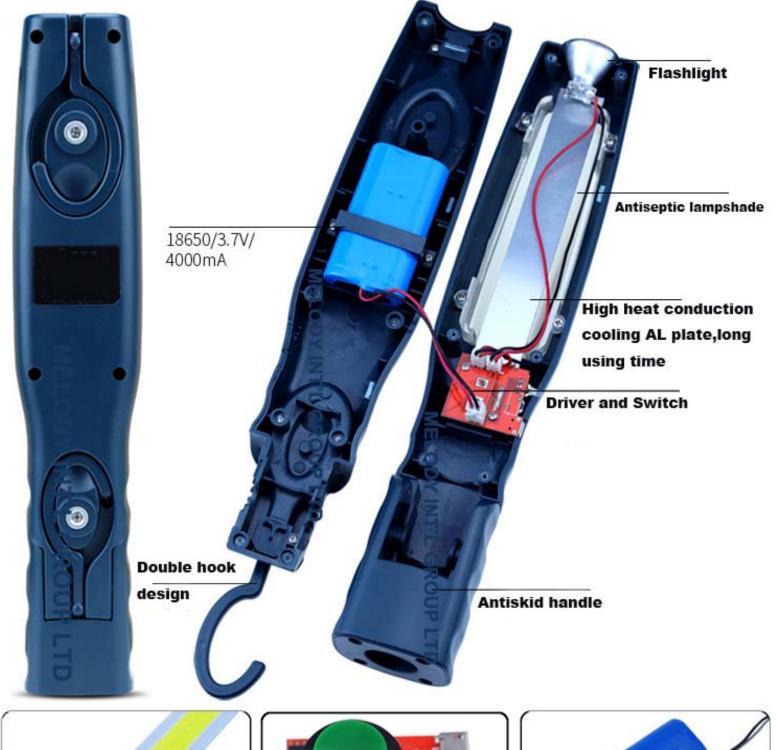

LED Front 3W COB 300LM and top Spot 1W LED 90LM (100 Meters)

Light Size: 295\*57\*50mm Color Temp: 6000-6500K

Battery: 2pcs Li-ion 18650 battery,3.7V/4000mA ,Exclusive dual battery design,Avoid frequent charging

LED Beam: Angle 120°

Material: ABS housing, unique PC lens which has snti corosion and oil stain protection

Charger time: 2.5-3 hours with 2A charger. Unique fast charging design, Fast charging 0.5 hour, using 2 hours

Working time:6-8 hours front LED,18-20hours top LED Running time for full charge. Unique dual battery design for longer use

Hook Rotating hidden double hook design

Color The default color is dark green, other colors need MOQ 1000pcs

Magnet Bottom and back strong magnet design

Switch On/off switch built-in on the body of the unit

**Functions** 

Flexible base(180 degree) with magnet,

- 1. Press "on/off" one time, front LED on, press two times, the top LED on, press three times, light off.
- 2. Charging reminder: when voltage low, the indicator LED will flash red (please charge), and turn green when fully charged Constant current, constant voltage intelligent control, protect LED and battery

Handle can fold 180°

LTD

2pcs 360° rotatable hook

Back and bottom Strong magnet

Lamp cover have snti corosion protetion process, oil stain protection, can use chemical oil for cleaning.

Optical principle,lamp cover spotlight design, better visual effect, protect your eyes

Lamp cover have snti corosion protetion process, oil stain protection, can use chemical oil for cleaning.

Inversion intergrated COB LED, High brightness, cooling well.

Constant current and voltage controll, can procect LED and battery

Double battery, high capacity, long endurance time 6 to 8 hours