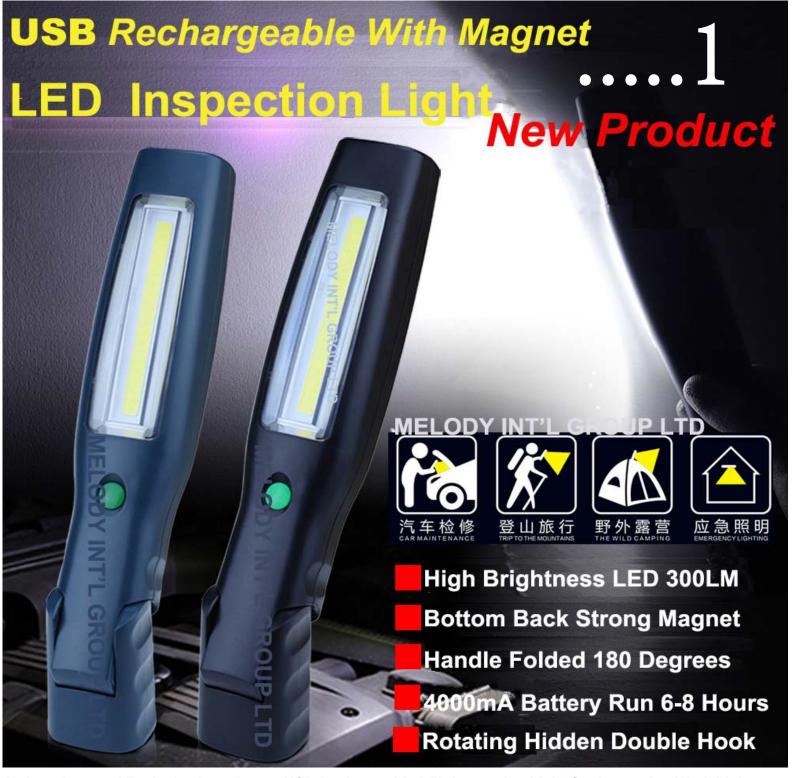

#### Unique, Patented, Exclusive, Proprietary USB Rechargeable LED Inspection Light Car Inspection Work Light

- 1...High brightness about 300LM;
- 2...Exclusive dual battery design,4000mA,6-8 hours Running time,longer use;
- $3... Unique \ fast \ charging \ \ design \ with \ 2A \ charger, Fast \ charging \ \ \ 0.5 \ hour, \ using \ 2 \ hours, 2.5-3 \ hours \ full \ chage \ ;$
- 4...Unique PC lens which has snti corosion and oil stain protection

LED Front 3W COB 300LM and top Spot 1W LED 90LM (100 Meters)

Light Size: 295\*57\*50mm Color Temp: 6000-6500K

Battery: 2pcs Li-ion 18650 battery,3.7V/4000mA ,Exclusive dual battery design,Avoid frequent charging

LED Beam: Angle 120°

Material: ABS housing, unique PC lens which has snti corosion and oil stain protection

Charger time: 2.5-3 hours with 2A charger. Unique fast charging design, Fast charging 0.5 hour, using 2 hours

Working time:6-8 hours front LED,18-20hours top LED Running time for full charge. Unique dual battery design for longer use

Hook Rotating hidden double hook design

Color The default color is dark green, other colors need MOQ 1000pcs

Magnet Bottom and back strong magnet design

Switch On/off switch built-in on the body of the unit

**Functions** 

Flexible base(180 degree) with magnet,

- 1. Press "on/off" one time, front LED on, press two times, the top LED on, press three times, light off.
- 2. Charging reminder: when voltage low, the indicator LED will flash red (please charge), and turn green when fully charged Constant current, constant voltage intelligent control, protect LED and battery