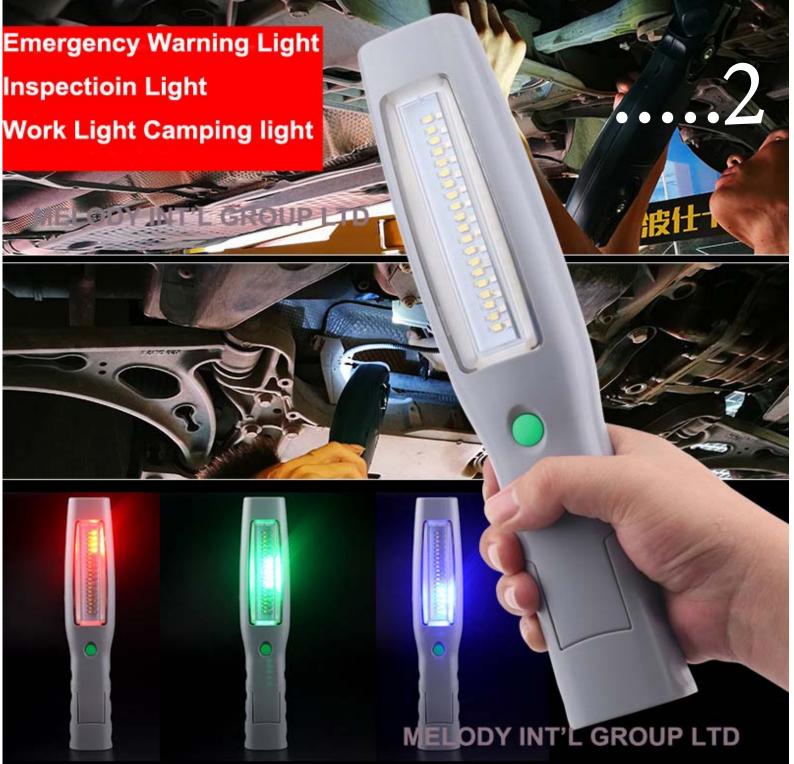

#### With Warning Function

- 1...High brightness about 300LM;
- 2...Exclusive dual battery design,4000mA,6-8 hours Running time,longer use;
- 3...Unique fast charging design with 2A charger,Fast charging 0.5 hour, using 2 hours,2.5-3 hours full chage ;
- 4...Unique PC lens which has snti corosion and oil stain protection
- LED Front 3W 2835 SMD 300LM and top Spot 1W LED 90LM (150 Meters)
- Light Size: 295\*57\*50mm Color Temp: 6000-6500K
- Battery: 2pcs Li-ion 18650 battery,3.7V/4000mA ,Exclusive dual battery design,Avoid frequent charging
- LED Beam Angle 120°
- Material: ABS housing,unique PC lens which has snti corosion and oil stain protection
- Charger time: 2.5-3 hours with 2A charger. Unique fast charging design, Fast charging 0.5 hour, using 2 hours
- Working time:6-8 hours front LED,18-20hours top LED Running time for full charge. Unique dual battery design for longer use Hook Rotating hidden double hook design, Flexible base(180 degree) with magnet,
- Color: The default color is Silver gray, other colors need MOQ 1000pcs
- Magnet Bottom and back strong magnet design
- Switch On/off switch built-in on the body of the unit
- 1. Press "on/off" one time, front LED on, press two times, the top LED on, press three times, light off. press and hold for 3 seconds, warning light on, press warning light off .
- 2. Charging reminder: when voltage low,the indicator LED will flash red (please charge),and turn green when fully charged Constant current, constant voltage intelligent control, protect LED and battery

Use 2835 SMD red, green, blue
Strong penetration in rain and fog
Outdoor repair safety warning lights
Driving safety warning lights,
Outdoor rescue warning light
Outdoor repair and driving safety

O4 FOUR

## Instructions

Flexible base(180 degree) with magnet,

Press "on/off" one time, front LED on,
press two times, the top LED on,
press three times, light off.
press and hold for 3 seconds, warning light on,
press warning light off.