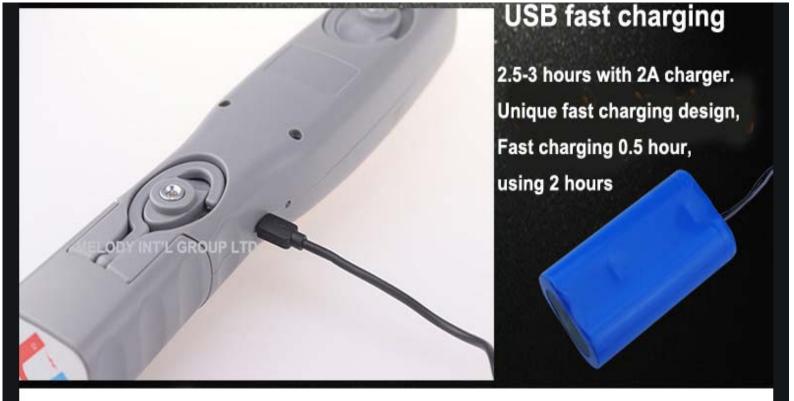

LED Beam: Angle 120°

Material: ABS housing, unique PC lens which has snti corosion and oil stain protection

Charger time: 2.5-3 hours with 2A charger. Unique fast charging design, Fast charging 0.5 hour, using 2 hours

Charging reminder: when voltage low,
 the indicator LED will flash red (please charge),
 and turn green when fully charged
 Constant current, constant voltage intelligent control,
 protect LED and battery
 Unique fast charging design with 2A charger,

Fast charging 0.5 hour, using 2 hours, 2.5-3 hours full chage;