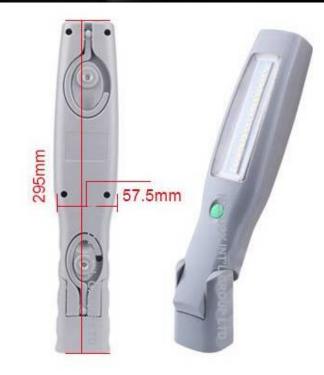

LED Front 3W COB 300LM and top Spot 1W LED 90LM (100 Meters)

Light Size: 295\*57\*50mm Color Temp: 6000-6500K

Battery: 2pcs Li-ion 18650 battery,3.7V/4000mA ,Exclusive dual battery design,Avoid frequent charging

#### With Warning Function

- 1...High brightness about 300LM;
- 2...Exclusive dual battery design,4000mA,6-8 hours Running time,longer use;
- 3...Unique fast charging design with 2A charger,Fast charging 0.5 hour, using 2 hours,2.5-3 hours full chage ;
- 4...Unique PC lens which has snti corosion and oil stain protection
- LED Front 3W 2835 SMD 300LM and top Spot 1W LED 90LM (150 Meters)
- Light Size: 295\*57\*50mm Color Temp: 6000-6500K
- Battery: 2pcs Li-ion 18650 battery,3.7V/4000mA ,Exclusive dual battery design,Avoid frequent charging
- LED Beam Angle 120°
- Material: ABS housing,unique PC lens which has snti corosion and oil stain protection
- Charger time: 2.5-3 hours with 2A charger. Unique fast charging design, Fast charging 0.5 hour, using 2 hours
- Working time:6-8 hours front LED,18-20hours top LED Running time for full charge. Unique dual battery design for longer use Hook Rotating hidden double hook design, Flexible base(180 degree) with magnet,
- Color: The default color is Silver gray, other colors need MOQ 1000pcs
- Magnet Bottom and back strong magnet design
- Switch On/off switch built-in on the body of the unit
- 1. Press "on/off" one time, front LED on, press two times, the top LED on, press three times, light off. press and hold for 3 seconds, warning light on, press warning light off .
- 2. Charging reminder: when voltage low,the indicator LED will flash red (please charge),and turn green when fully charged Constant current, constant voltage intelligent control, protect LED and battery