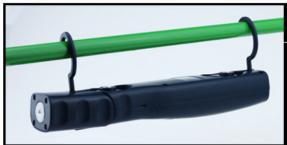

Working time:6-8 hours front LED,18-20hours top LED Running time for full charge. Unique dual battery design for longer use

Hook Rotating hidden double hook design

Color The default color is dark green, other colors need MOQ 1000pcs

Handle can fold 180°

LTD

2pcs 360° rotatable hook

Back and bottom Strong magnet

Lamp cover have snti corosion protetion process, oil stain protection, can use chemical oil for cleaning.

Optical principle,lamp cover spotlight design, better visual effect, protect your eyes