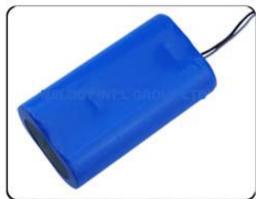

LED Front 3W COB 300LM and top Spot 1W LED 90LM (100 Meters)

Light Size: 295\*57\*50mm Color Temp: 6000-6500K

Battery: 2pcs Li-ion 18650 battery,3.7V/4000mA ,Exclusive dual battery design,Avoid frequent charging

Double battery, high capacity, long endurance time 6 to 8 hours