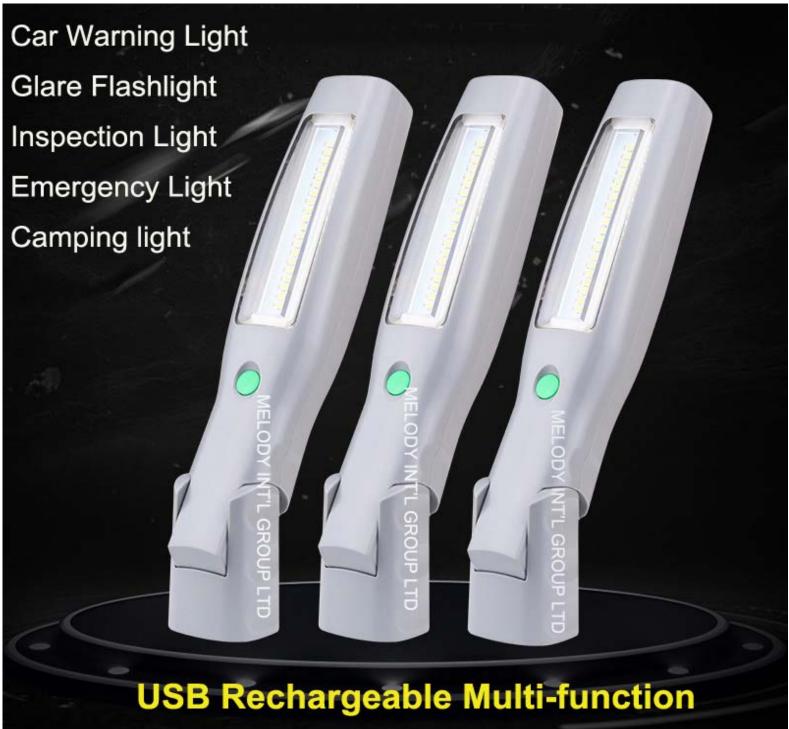

### Unique,Patented,Exclusive USB Rechargeable LED Inspection Light,LED Glare Flashlight,LED Emergency Light,LED Camping light

#### With Warning Function

- 1...High brightness about 300LM;
- 2...Exclusive dual battery design,4000mA,6-8 hours Running time,longer use;
- 3...Unique fast charging design with 2A charger,Fast charging 0.5 hour, using 2 hours,2.5-3 hours full chage ;
- 4...Unique PC lens which has snti corosion and oil stain protection
- LED Front 3W 2835 SMD 300LM and top Spot 1W LED 90LM (150 Meters)
- Light Size: 295\*57\*50mm Color Temp: 6000-6500K
- Battery: 2pcs Li-ion 18650 battery,3.7V/4000mA ,Exclusive dual battery design,Avoid frequent charging
- LED Beam Angle 120°
- Material: ABS housing,unique PC lens which has snti corosion and oil stain protection
- Charger time: 2.5-3 hours with 2A charger. Unique fast charging design, Fast charging 0.5 hour, using 2 hours
- Working time:6-8 hours front LED,18-20hours top LED Running time for full charge. Unique dual battery design for longer use Hook Rotating hidden double hook design, Flexible base(180 degree) with magnet,
- Color: The default color is Silver gray, other colors need MOQ 1000pcs
- Magnet Bottom and back strong magnet design
- Switch On/off switch built-in on the body of the unit
- 1. Press "on/off" one time, front LED on, press two times, the top LED on, press three times, light off. press and hold for 3 seconds, warning light on, press warning light off .
- 2. Charging reminder: when voltage low,the indicator LED will flash red (please charge),and turn green when fully charged Constant current, constant voltage intelligent control, protect LED and battery