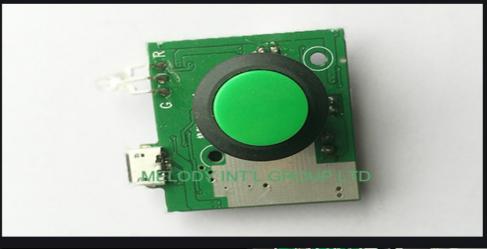

Magnet Bottom and back strong magnet design

Switch On/off switch built-in on the body of the unit

**Functions** 

Flexible base(180 degree) with magnet,

- 1. Press "on/off" one time, front LED on, press two times, the top LED on, press three times, light off.
- 2. Charging reminder: when voltage low, the indicator LED will flash red (please charge), and turn green when fully charged Constant current, constant voltage intelligent control, protect LED and battery

## Instructions

Flexible base(180 degree) with magnet,

Press "on/off" one time, front LED on,
press two times, the top LED on,
press three times, light off.
press and hold for 3 seconds, warning light on,
press warning light off.

Charging reminder: when voltage low,
 the indicator LED will flash red (please charge),
 and turn green when fully charged
 Constant current, constant voltage intelligent control,
 protect LED and battery
 Unique fast charging design with 2A charger,