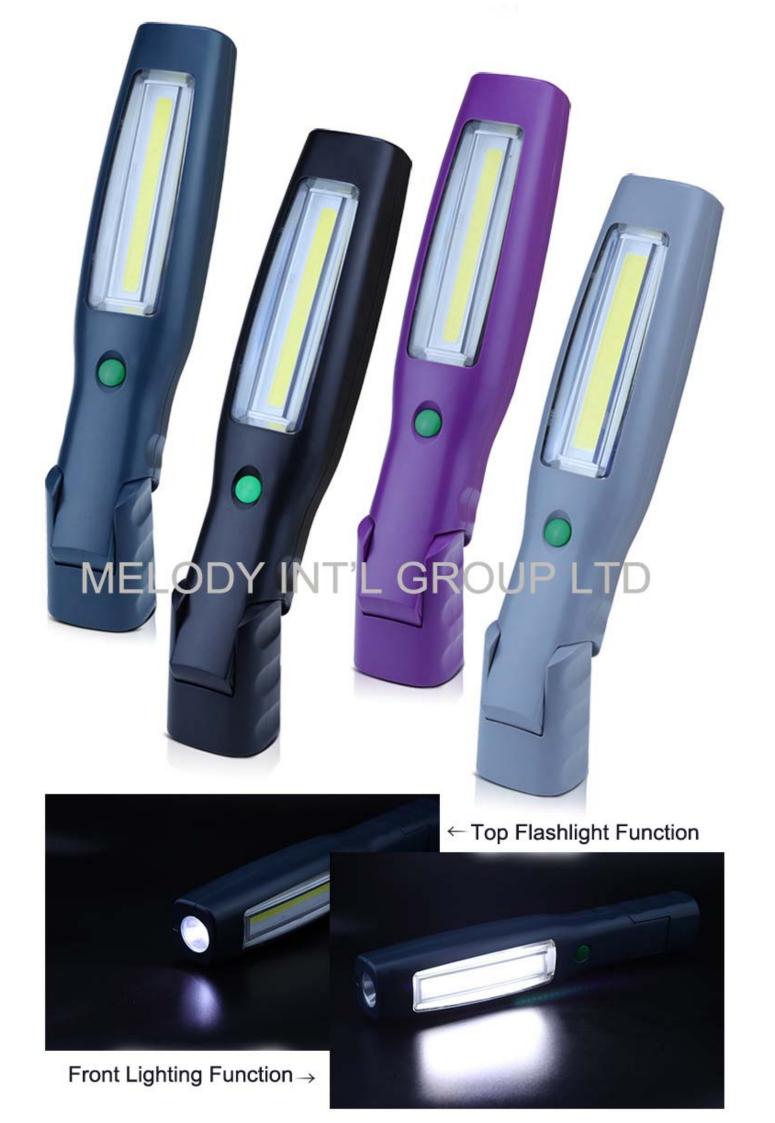

Working time:6-8 hours front LED,18-20hours top LED Running time for full charge. Unique dual battery design for longer use

Hook Rotating hidden double hook design

Color The default color is dark green, other colors need MOQ 1000pcs

Magnet Bottom and back strong magnet design

Switch On/off switch built-in on the body of the unit

**Functions** 

Flexible base(180 degree) with magnet,

- 1. Press "on/off" one time, front LED on, press two times, the top LED on, press three times, light off.
- 2. Charging reminder: when voltage low, the indicator LED will flash red (please charge), and turn green when fully charged Constant current, constant voltage intelligent control, protect LED and battery

Handle can fold 180°

LTD

2pcs 360° rotatable hook

Back and bottom Strong magnet

Lamp cover have snti corosion protetion process, oil stain protection, can use chemical oil for cleaning.

Optical principle,lamp cover spotlight design, better visual effect, protect your eyes

#### With Warning Function

- 1...High brightness about 300LM;
- 2...Exclusive dual battery design,4000mA,6-8 hours Running time,longer use;
- 3...Unique fast charging design with 2A charger,Fast charging 0.5 hour, using 2 hours,2.5-3 hours full chage ;
- 4...Unique PC lens which has snti corosion and oil stain protection
- LED Front 3W 2835 SMD 300LM and top Spot 1W LED 90LM (150 Meters)
- Light Size: 295\*57\*50mm Color Temp: 6000-6500K
- Battery: 2pcs Li-ion 18650 battery,3.7V/4000mA ,Exclusive dual battery design,Avoid frequent charging
- LED Beam Angle 120°
- Material: ABS housing,unique PC lens which has snti corosion and oil stain protection
- Charger time: 2.5-3 hours with 2A charger. Unique fast charging design, Fast charging 0.5 hour, using 2 hours
- Working time:6-8 hours front LED,18-20hours top LED Running time for full charge. Unique dual battery design for longer use Hook Rotating hidden double hook design, Flexible base(180 degree) with magnet,
- Color: The default color is Silver gray, other colors need MOQ 1000pcs
- Magnet Bottom and back strong magnet design
- Switch On/off switch built-in on the body of the unit
- 1. Press "on/off" one time, front LED on, press two times, the top LED on, press three times, light off. press and hold for 3 seconds, warning light on, press warning light off .
- 2. Charging reminder: when voltage low,the indicator LED will flash red (please charge),and turn green when fully charged Constant current, constant voltage intelligent control, protect LED and battery