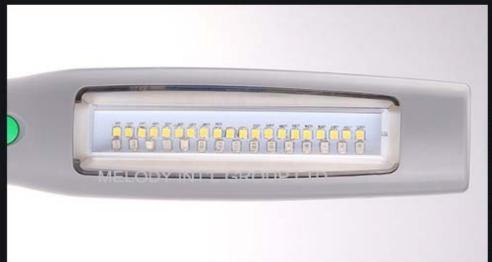

OJONE

2835 SMD
Good heat dissipation
high brightness
Low power consumption
high efficiency
Low light decay and long life

02<sub>Two</sub>

powerful Flashlight,
Distance can reach 150 meters.
Convenient for long distances and
Small gap corner illumination