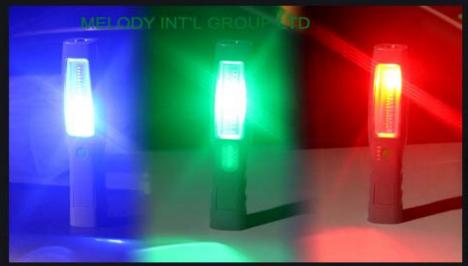

Use 2835 SMD red, green, blue
Strong penetration in rain and fog
Outdoor repair safety warning lights
Driving safety warning lights,
Outdoor rescue warning light
Outdoor repair and driving safety

O4 FOUR