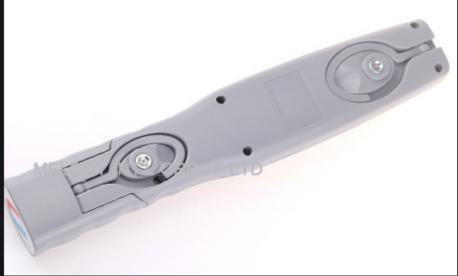

Magnet Bottom and back strong magnet design

Switch On/off switch built-in on the body of the unit

**Functions** 

Flexible base(180 degree) with magnet,

- 1. Press "on/off" one time, front LED on, press two times, the top LED on, press three times, light off.
- 2. Charging reminder: when voltage low, the indicator LED will flash red (please charge), and turn green when fully charged Constant current, constant voltage intelligent control, protect LED and battery

## Instructions

Flexible base(180 degree) with magnet,

Press "on/off" one time, front LED on,
press two times, the top LED on,
press three times, light off.
press and hold for 3 seconds, warning light on,
press warning light off.

# 180 degree rotation