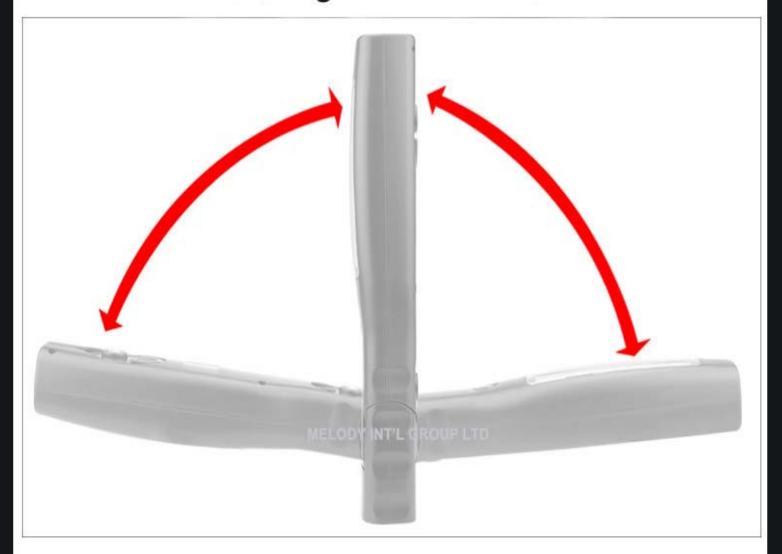

Handle can fold 180°

LTD

2pcs 360° rotatable hook

Back and bottom Strong magnet

Lamp cover have snti corosion protetion process, oil stain protection, can use chemical oil for cleaning.

Optical principle,lamp cover spotlight design, better visual effect, protect your eyes

06 SIX

2pcs 360 degree rotatable hook

Back double magnet Bottom strong magnet

Handle can fold 180°

Double battery,high capacity ME4000mA

long endurance time 6-8 hours

# 180 degree rotation