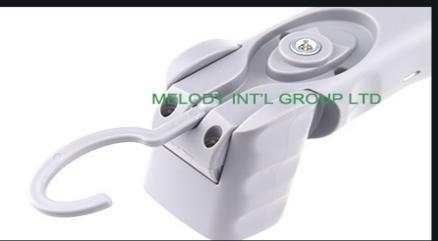

Working time:6-8 hours front LED,18-20hours top LED Running time for full charge. Unique dual battery design for longer use

Hook Rotating hidden double hook design

Color The default color is dark green, other colors need MOQ 1000pcs

Handle can fold 180°

LTD

2pcs 360° rotatable hook

Back and bottom Strong magnet

Lamp cover have snti corosion protetion process, oil stain protection, can use chemical oil for cleaning.

Optical principle,lamp cover spotlight design, better visual effect, protect your eyes

06 SIX

2pcs 360 degree rotatable hook

Back double magnet Bottom strong magnet

Handle can fold 180°

Double battery,high capacity ME4000mA

long endurance time 6-8 hours