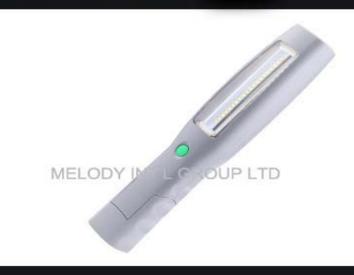

LED Beam: Angle 120°

Material: ABS housing, unique PC lens which has snti corosion and oil stain protection

Charger time: 2.5-3 hours with 2A charger. Unique fast charging design, Fast charging 0.5 hour, using 2 hours

Handle can fold 180°

LTD

2pcs 360° rotatable hook

Back and bottom Strong magnet

Lamp cover have snti corosion protetion process, oil stain protection, can use chemical oil for cleaning.

Optical principle,lamp cover spotlight design, better visual effect, protect your eyes

Lamp cover have snti corosion protetion process, oil stain protection, can use chemical oil for cleaning.

Inversion intergrated COB LED, High brightness, cooling well.

Constant current and voltage controll, can procect LED and battery