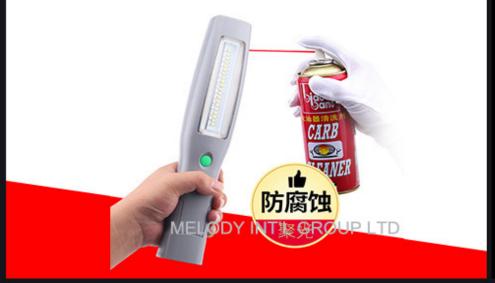

Handle can fold 180°

LTD

2pcs 360° rotatable hook

Back and bottom Strong magnet

Lamp cover have snti corosion protetion process, oil stain protection, can use chemical oil for cleaning.

Optical principle,lamp cover spotlight design, better visual effect, protect your eyes

Lamp cover have snti corosion protetion process, oil stain protection, can use chemical oil for cleaning.

Inversion intergrated COB LED, High brightness, cooling well.

Constant current and voltage controll, can procect LED and battery