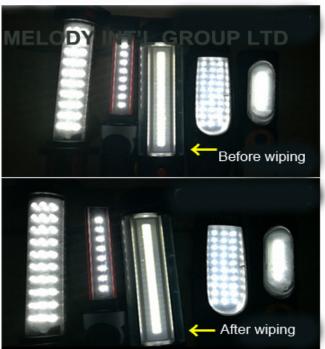

Handle can fold 180°

LTD

2pcs 360° rotatable hook

Back and bottom Strong magnet

Lamp cover have snti corosion protetion process, oil stain protection, can use chemical oil for cleaning.

Optical principle,lamp cover spotlight design, better visual effect, protect your eyes

Lamp cover have snti corosion protetion process, oil stain protection, can use chemical oil for cleaning.

Inversion intergrated COB LED, High brightness, cooling well.

Constant current and voltage controll, can procect LED and battery