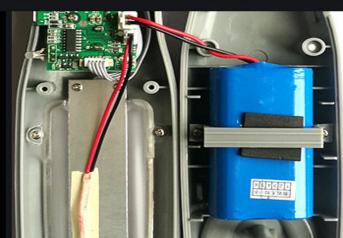

LED Front 3W COB 300LM and top Spot 1W LED 90LM (100 Meters)

Light Size: 295\*57\*50mm Color Temp: 6000-6500K

Battery: 2pcs Li-ion 18650 battery,3.7V/4000mA ,Exclusive dual battery design,Avoid frequent charging

Double battery, high capacity, long endurance time 6 to 8 hours

06 SIX

2pcs 360 degree rotatable hook

Back double magnet Bottom strong magnet

Handle can fold 180°

Double battery,high capacity ME4000mA

long endurance time 6-8 hours