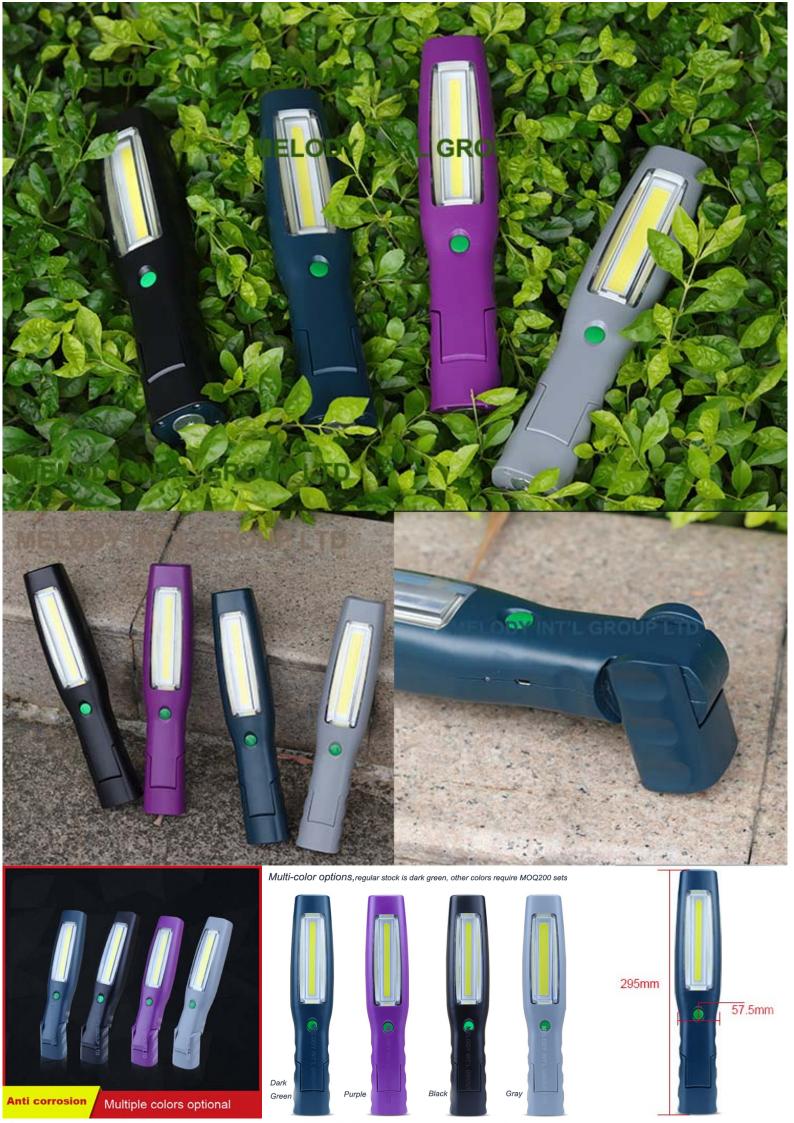

Working time:6-8 hours front LED,18-20hours top LED Running time for full charge. Unique dual battery design for longer use

Hook Rotating hidden double hook design

Color The default color is dark green, other colors need MOQ 1000pcs

Handle can fold 180°

LTD

2pcs 360° rotatable hook

Back and bottom Strong magnet

Lamp cover have snti corosion protetion process, oil stain protection, can use chemical oil for cleaning.

Optical principle,lamp cover spotlight design, better visual effect, protect your eyes