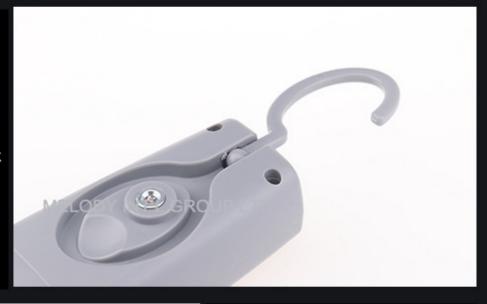

Working time:6-8 hours front LED,18-20hours top LED Running time for full charge. Unique dual battery design for longer use

Hook Rotating hidden double hook design

Color The default color is dark green, other colors need MOQ 1000pcs

Handle can fold 180°

LTD

2pcs 360° rotatable hook

Back and bottom Strong magnet

Lamp cover have snti corosion protetion process, oil stain protection, can use chemical oil for cleaning.

Optical principle,lamp cover spotlight design, better visual effect, protect your eyes

06 SIX

2pcs 360 degree rotatable hook

Back double magnet Bottom strong magnet

Handle can fold 180°

Double battery,high capacity ME4000mA

long endurance time 6-8 hours