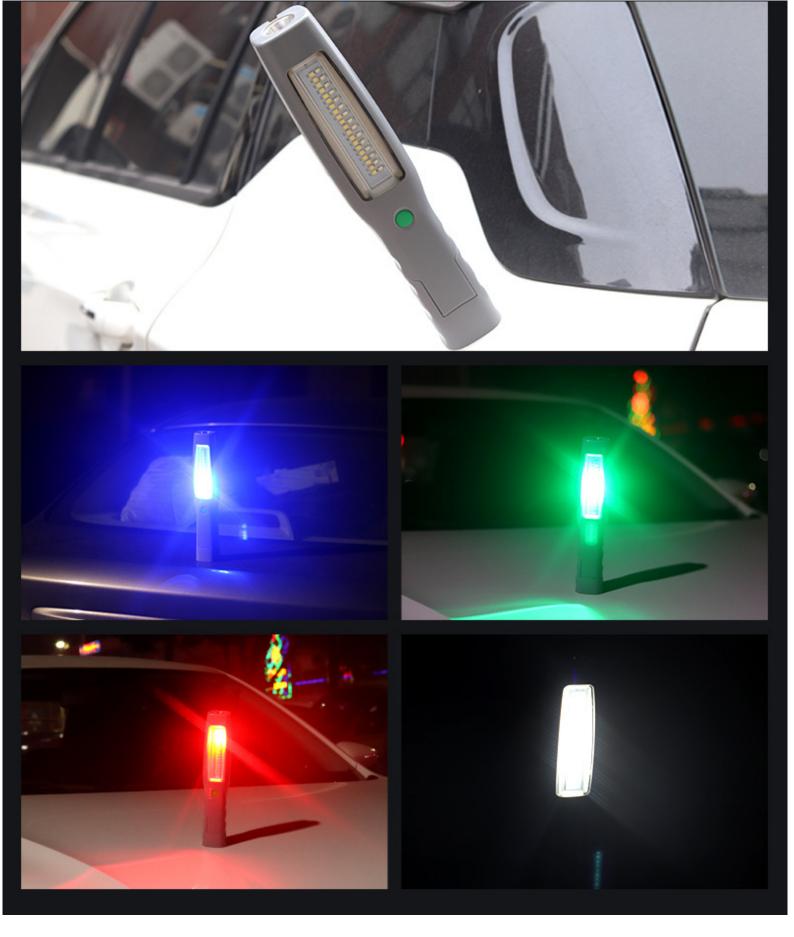

Use 2835 SMD red, green, blue
Strong penetration in rain and fog
Outdoor repair safety warning lights
Driving safety warning lights,
Outdoor rescue warning light
Outdoor repair and driving safety

O4 FOUR

## Instructions

Flexible base(180 degree) with magnet,

Press "on/off" one time, front LED on,
press two times, the top LED on,
press three times, light off.
press and hold for 3 seconds, warning light on,
press warning light off.